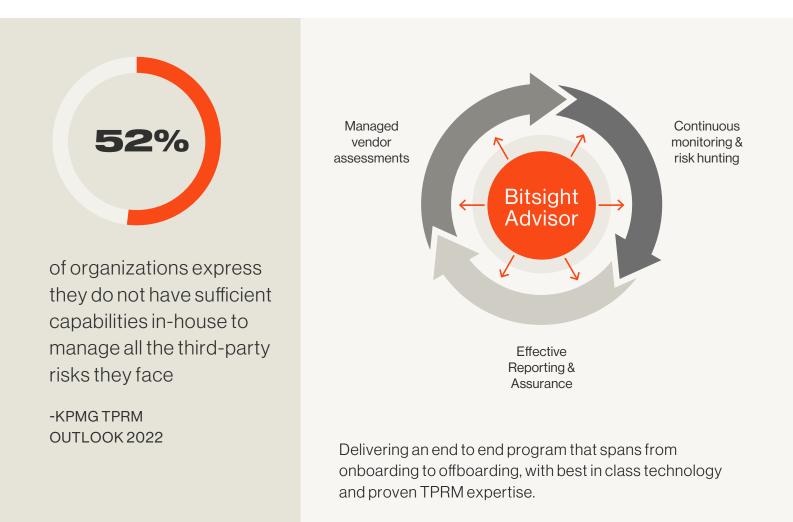

# Managed Services for Third-Party Risk Management

Seasoned Experts to Enhance Your Practice

Managing third-party cyber risk has never been more important – or more difficult. Between the dynamic, expanding cyber risk landscape and the increasing rate of change in your own vendor ecosystem, it can be a challenge to keep pace with portfolio risk throughout the vendor lifecycle. Our team of **Bitsight Advisors** is here to help, providing managed services to deliver:

Managed Vendor Assessments

Vendor assessment management, including issue identification and remediation.

Continuous Monitoring & Risk Hunting

Ongoing mitigation of cyber risk through collaborative remediation with third-parties.

Effective Reporting & Assurance

Meaningful program, event, and vendor-specific reports with insights to drive organizational decision making.